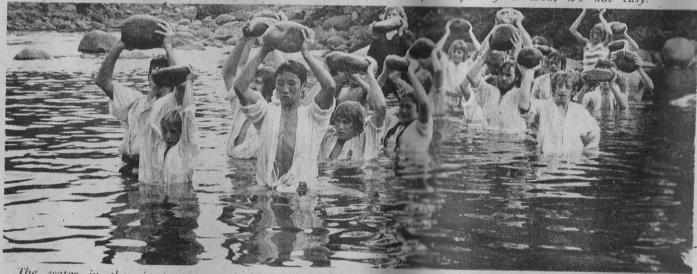

home tour. It was only a small audience that went along to see the group and listen to their brand of very, very heavy music.

ومعموهمه ومعموه 00 99999 0 5 town

Inspector Barlow of TV fame, (in real life Stratford Johns) was in New Plymouth last month to appear in a stage production called 'Who Saw Him Die'. While in town he paid a visit to the Police Station where he was given a guided tour. Our camera caught up with 'Barlow' while he was being shown the 'ops room'.

0 0

D

D

5

Marching Cabaret

The Inglewood Marching Association held their annual -end of season cabaret at the Inglewood Gym towards the end of last month.

There was a huge crowd present and the Gym was abso-lutely packed, even with the recent extensions to the buildina

Mr and Mrs Rex Looney.

Vicky Mumby and Mike O'Sullivan.

Bruce Verry and Brenda Woods.

John Moore and Henry Reade.

Kaye Looney and Joanne Askew.

Hazel and David Roper.

"Honey and friend Sandy".

Mr and Mrs Paul Schrader.