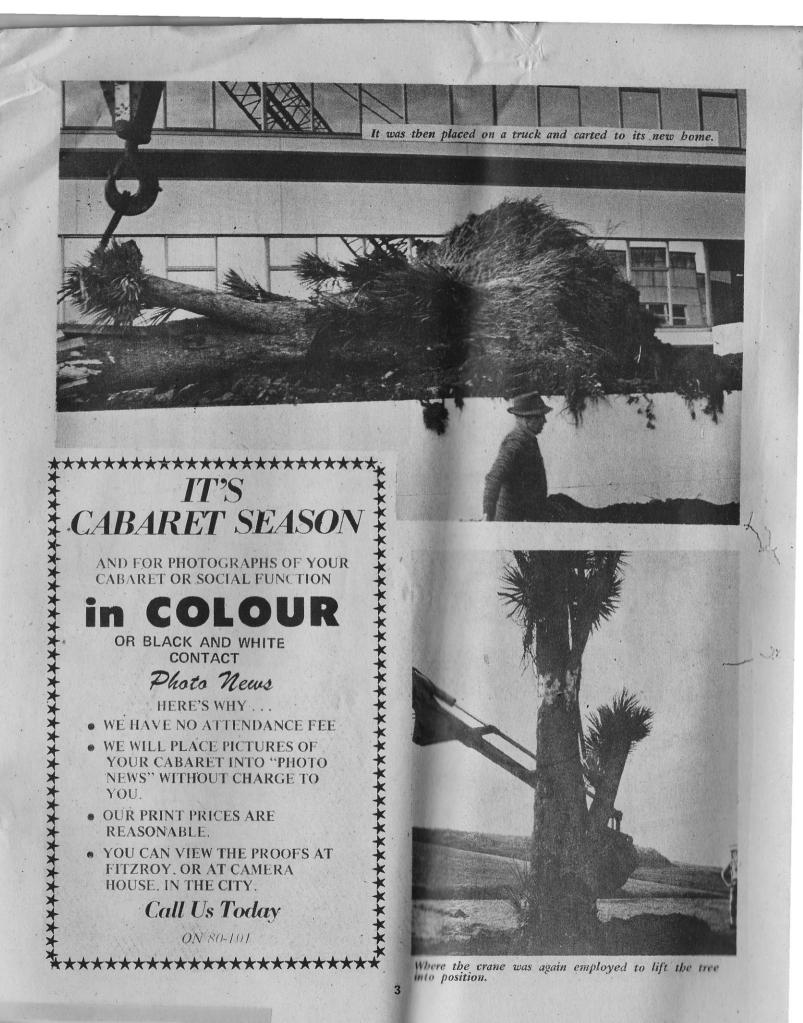

## HOME 4

The centre of a controversy that raged for many months in New Plymouth was a Cabbage Tree located outside the new Shell BP & Todd Building. Last month, after a lot of wrangling, the tree was shifted to a new site, at Marsland Hill on the end of Bulteel Street.

The transfer went without a hitch and we are informed that as this species have a reputation for being able to survive extreme conditions, survival of the tree is almost quaranteed

and the Cablence Tree was lifted with a crane.

After trimming some of the top branches...

The Shell BP & Todd Building looks different without the Cabbage Tree in front.