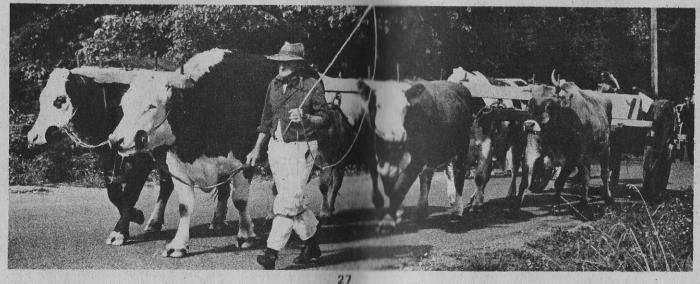

Jonice Mullin

27

THE ARCADE, FITZROY. P.O. BOX 427, NEW PLYMOUTH.

PHONE 80-101 EDITOR— Lin Annabel. PHOTOGRAPHER Joan Bain Published every fourth Wednesday

Registered at the G.P.O. Wellington as a newspaper. **Prepaid subscription by post**— \$5.40 per year. (13 issues).