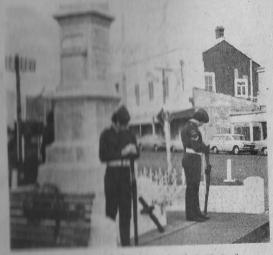

## ANZAC DAY

Long ago, when the young men of New Zealand took up arms to fight a common adversary and many thousands lost their lives in foreign countries, a pledge was made that their sacrifice would not be forgotten. Once a year on Anzac Day we honour that pledge. On Anzac Day this year Photo News attend-ed the service at Inglewood and on this page we show how the people of this town remember the Anzacs.

And veterans marched the streets, followed by many others.

59690 Pte. A.H.MILES

4

Wreaths are laid at the fout of the Memorial in bonour of those who did not before.

The Last Post is played again.

I unsumbers of the Stratford A.T.C. form an humanr quarter guard.