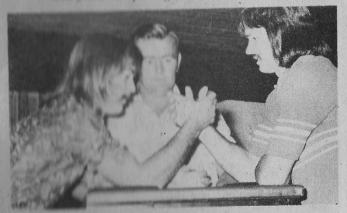

ICE departs New Plymouth and Auckland

> 5:30pm Fridays and 5:30pm Sundays.

First class vehicles and drivers available for charter and tourist excursions.

QUEEN STREET, NEW PLYMOUTH **PHONE 75-482** 



Jobn Campbell and Colin Riley begin their match.



There was burnour too .... in the match between Jan Soster and Wally Saunders.



Malcolm Keighley versus Harold Kickby.

# NEW SPORT

A new sport has reared its head throughout New Zealand; gathering momentum no doubt from television ceverage of matches in the Chatham Islands. Wrist Wrestling made its public debut in New Plymouth in the Westown Hotel. It was obvious from those who attended the series of matches in the Westown, that there is a great amount of public interest in wrist wrestling.



and John Campbell gains the advantage.



Rahhue Cipollini and Noel Collier line up bands for



and Harold Kickby wins the match.

22



High spirits as the match between Bernie O'Regan and Shamus Wheelan gets underway.



Shaun Wheelan versus John Guppy.



A match between Martin Barber and Wayne Zodau.

this was an exciting match and took a long time for a decision.



Shaun gets the better of John.

and a final few ounces of strength to win.



team work as the ball is driven up field.



Another goal added to the score.



A save by the goalie.



ACTION .... as the camera catches two players in mid-air.



FITZROY v. STRATFORD

Despite a final score that went to Stratford, Fitzroy fought brilliantly in this senior match held at Bell Block. The Fitzroy team were raw on this ocassion; the first match of the season. They have