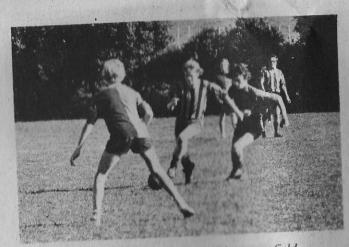

red its head throughout New Zealand; gathering momentum no doubt from television ceverage of matches in the Chatham Islands. Wrist Wrestling made its public debut in New Plymouth in the Westown Hotel. It was obvious from those who attended the series of matches in the Westown, that there is a great amount of public interest in wrist wrestling.



and John Campbell gains the advantage.



Rahhue Cipollini and Noel Collier line up bands for



and Harold Kickby wins the match.

22



High spirits as the match between Bernie O'Regan and Shamus Wheelan gets underway.



Shaun Wheelan versus John Guppy.



A match between Martin Barber and Wayne Zodau.

this was an exciting match and took a long time for a decision.



Shaun gets the better of John.

and a final few ounces of strength to win.



team work as the ball is driven up field.



Another goal added to the score.



A save by the goalie.



ACTION .... as the camera catches two players in mid-air.



FITZROY v. STRATFORD

Despite a final score that went to Stratford, Fitzroy fought brilliantly in this senior match held at Bell Block. The Fitzroy team were raw on this ocassion; the first match of the season. They have many new members in the team and have yet to meld as a team. However if the keen-ness displayed on this ocassion is anything to go on, they will develop into a side to be reckoned with. Final score was Stratford 7, Fitzroy 1.





Some excellent footwork displayed.



more action, this time eight at the goal-mouth.

24

### PRObe



YOGA VISITOR...... Dr Swami Gitananda of the Hatha Yoga movement visited Ne