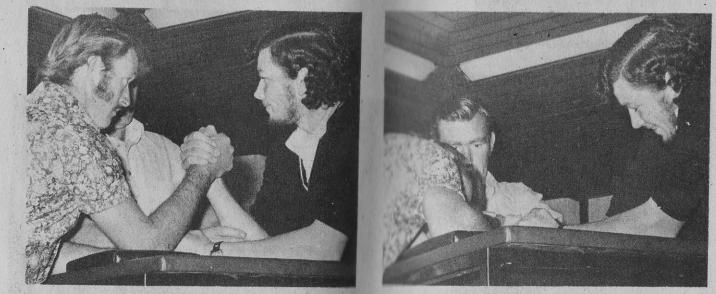

### TARANAKI v. WANGANUI

Taranaki got the Rugby season away to a great start (for Taranaki fans that is) when it beat Wanganui in an Anzac Day match at Rugby Park, New Plymouth. While the final score went to Taranaki, 16 to 12, the local side showed that it needs to make a lot of improve-ment to its play before meeting some of the countrys

stronger teams. Wanganui on the other hand showed perhaps more initiative but was not supported prperly by the whole team.

Wanganui booty the ball into Taranaki territory.

A Taranaki player is felled by Wanganui but manages to yet the ball away to a fellow player. 10

Wanganui on the attack with a Taranaki player making a good blocking attempt.