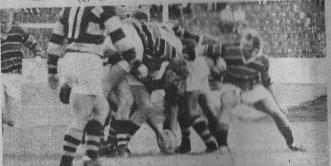

Ramming drums so they would pose a problem for following stock cars is all part of the game.

Wanganui dominate this line out

in Wanna

A Taranaki player takes the ball out of this ruck.

### TARANAKI v. WANGANUI

Taranaki got the Rugby season away to a great start (for Taranaki fans that is) when it beat Wanganui in an Anzac Day match at Rugby Park, New Plymouth. While the final score went to Taranaki, 16 to 12, the local side showed that it needs to make a lot of improve-ment to its play before meeting some of the countrys

stronger teams. Wanganui on the other hand showed perhaps more initiative but was not supported prperly by the whole team.

Wanganui booty the ball into Taranaki territory.

A Taranaki player is felled by Wanganui but manages to yet the ball away to a fellow player. 10

Wanganui on the attack with a Taranaki player making a good blocking attempt.