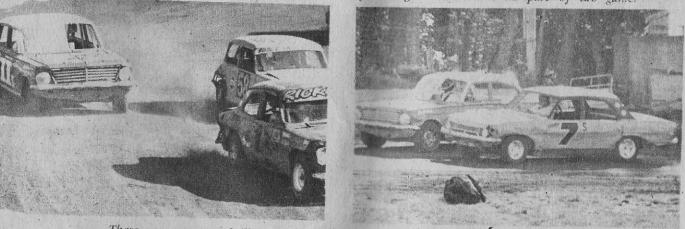

## Stock Cars

The recent meeting at Stratford when Blenheim Stock Cars met the local drivers, was a thrilling experience even though the races were without mishap. Of course almost anything would be an anti climax after the thrills of the Demolition Derby and the action that we saw in that event, but this was a good meeting and enthusiasts turned out in force to see the action.

This long, strange looking stock, could really motor.

Almost neck and neck it was then a matter of driving technique.

A Stratford car slides on a tight corner and leaves the track.

Sliding around the corner, an Eltham vehicle.

Ramming drums so they would pose a problem for following stock cars is all part of the game.

Wanganui dominate this line out

in Wanna

A Taranaki player takes the ball out of this ruck.