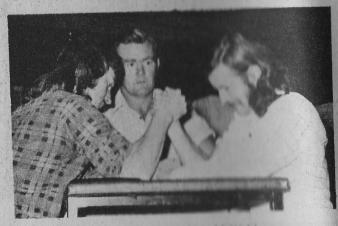

was provided with a display by the J. Corkill Guards.



Canterbury's defence work seemed sluggish by comparison with the local team.



There was no disputing the fact that Canterbury seemed tired. Both their defence and attack was-sluggish.



### by luxury coach

### NEW PLYMOUTH-AUCKLAND EVERY DAY OF THE YEAR

Travel the scenic, route in comfort by one of our luxury service coaches. Don't leave transport arrange-ments to chance we always go.

WEEKEND SERVICE departs New Plymouth and Auckland

> 5:30pm Fridays and 5:30pm Sundays.

First class vehicles and drivers available for charter and tourist excursions.

QUEEN STREET, NEW PLYMOUTH **PHONE 75-482** 



Jobn Campbell and Colin Riley begin their match.



There was burnour too .... in the match between Jan Soster and Wally Saunders.



Malcolm Keighley versus Harold Kickby.

# NEW SPORT

A new sport has reared its head throughout New Zealand; gathering momentum no doubt from television ceverage of matches in the Chatham Islands. Wrist Wrestling made its public debut in New Plymouth in the Westown Hotel. It was obvious from those who attended the series of matches in the Westown, that there is a great amount of public interest in wrist wrestling.



and John Campbell gains the advantage.



Rahhue Cipollini and Noel Collier line up bands for



and Harold Kickby wins the match.

22



High spirits as the match between Bernie O'Regan and Shamus Wheelan gets underway.



Shaun Wheelan versus John Guppy.



A match between Martin Barber and Wayne Zodau.

this was an exciting match and took a long time for a decision.



Sh