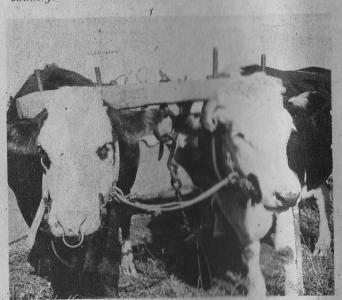

's membership to give full provincial COVELAGE

A work his pregnant wife to a Government clinic. were a brisk examination, a tiny rubber stamp were a brisk examination, a tiny rubber stamp were a brisk examination, and she was ushered out. the husband got a magnifying glass and finally to make out the inscription, which read: you can read this without a magnifying glass, your wife back".

In constantly amazed to note the migration of ducks waters (sanctuaries) a few days before the season starts. It's as if they 'know' that it is that time again'

with



Mr Chris Aplin who operates the team as a bobby, comes from Dannevirke in Sonthern Hawkes Bay and is close to 80 years of age. His team is used for display purposes mostly and be appears at many shows and parades around the country.

26



.

An indication of the manner in which the bullocks are yoked can be seen from this picture of the team's leaders. It should be noted that only the leaders were bridles with bits and that the bits of these two leaders are roped together.



The largest bullock, a Fresian, stands almost as tall as a six fool man and it is estimated that he weighs about a ton.



The yoke. The boops are placed around the meek of the bullocks while the iron ring in the centre of the yoke, connects to the shaft or chains as the case may be.



Mr Applies with a fram the umatics and is now unable to yoke the tream is beingely. However he never seems to find any difficulty in locating a beloing band or two to yoke the area



The bullocks from Mr Aplin's team would probably be about the most pampered in New Z