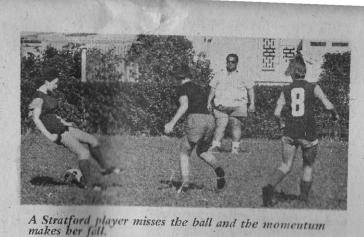

YBIRDS v.

### STRATFORD LADIES

On the first day of the season, Fitzroy met Stratford at Fitzroy, in a hard-hitting game in which no quarter was given by either team. A point of some confusion arose over the use of soccer boots. It would appear that the Stratford team had decided to wear boots while the Fitzroy team were under the impression that sand shoes was the required footwear. The end result was that Fitzroy suffered three injuries as a direct result of the use of boots by the opposing team. It is to be hoped that such confusion does not continue. Fitzroy ended up the victors, (regardless of the quarrel over boots) with a 2 Nil win over Stratford.



Fitzroy about to score their first goal.



A Stratford player puts the boot in bard - and misses.



Stratford on a strong attack.







A save by the Stratford goalie.



Good train work by Stratford but they are effectively blocked by a Fitzroy player.



humford break through the Fitzroy defence line.



Star of the show, Patricia Phoenix,

## GASLIGHT

Three of the stars from Coronation Street appeared in a stage production called 'Gaslight' which played at New Plymouth recently. Most well known of the three was Patricia Phoenix and with her were her husband, Alan Browning and

The show was well attended during its three day season in New Plymouth and it is hoped that we are to see more of this type of show in the future.



the the Maid reports evrything she bears to a retired policeman, played by Ivan Beavis.



The unwanted visitor is received. He is toan Beavis.

18



ber that her bushand may be a murderer.