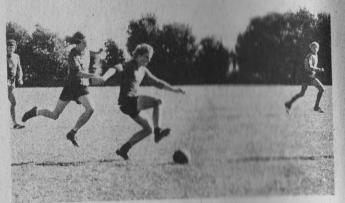

e Chatham Islands. Wrist Wrestling made its public debut in New Plymouth in the Westown Hotel. It was obvious from those who attended the series of matches in the Westown, that there is a great amount of public interest in wrist wrestling.



and John Campbell gains the advantage.



Rahhue Cipollini and Noel Collier line up bands for



and Harold Kickby wins the match.

22



High spirits as the match between Bernie O'Regan and Shamus Wheelan gets underway.



Shaun Wheelan versus John Guppy.



A match between Martin Barber and Wayne Zodau.

this was an exciting match and took a long time for a decision.



Shaun gets the better of John.

and a final few ounces of strength to win.



team work as the ball is driven up field.



Another goal added to the score.



A save by the goalie.



ACTION .... as the camera catches two players in mid-air.



FITZROY v. STRATFORD

Despite a final score that went to Stratford, Fitzroy fought brilliantly in this senior match held at Bell Block. The Fitzroy team were raw on this ocassion; the first match of the season. They have many new members in the team and have yet to meld as a team. However if the keen-ness displayed on this ocassion is anything to go on, they will develop into a side to be reckoned with. Final score was Stratford 7, Fitzroy 1.





Some excellent footwork displayed.



more action, this time eight at the goal-mouth.

24

### PRObe



YOGA VISITOR...... Dr Swami Gitananda of the Hatha Yoga movement visited New Plymouth last month for a

couple of days. He took the New Plymouth Yoga class while he was here and als