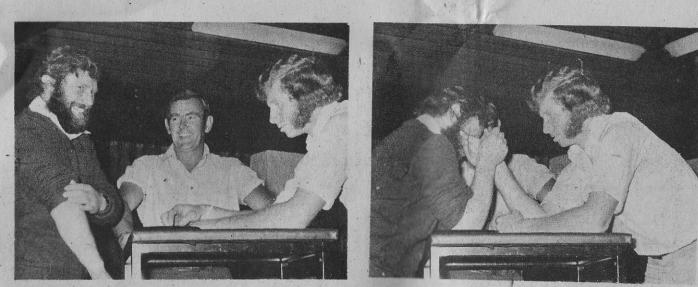

### TARANAKI v. WANGANUI

Taranaki got the Rugby season away to a great start (for Taranaki fans that is) when it beat Wanganui in an Anzac Day match at Rugby Park, New Plymouth. While the final score went to Taranaki, 16 to 12, the local side showed that it needs to make a lot of improve-ment to its play before meeting some of the countrys

stronger teams. Wanganui on the other hand showed perhaps more initiative but was not supported prperly by the whole team.

Wanganui booty the ball into Taranaki territory.

A Taranaki player is felled by Wanganui but manages to yet the ball away to a fellow player. 10

Wanganui on the attack with a Taranaki player making a good blocking attempt.