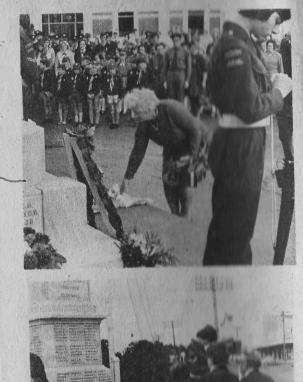

## ANZAC DAY

Long ago, when the young men of New Zealand took up arms to fight a common adversary and many thousands lost their lives in foreign countries, a pledge was made that their sacrifice would not be forgotten. Once a year on Anzac Day we honour that pledge. On Anzac Day this year Photo News attend-ed the service at Inglewood and on this page we show how the people of this town remember the Anzacs.

And veterans marched the streets, followed by many others.

59690 Pte. A.H.MILES

4

Wreaths are laid at the fout of the Memorial in bonour of those who did not before.

The Last Post is played again.

I unsumbers of the Stratford A.T.C. form an humanr quarter guard.