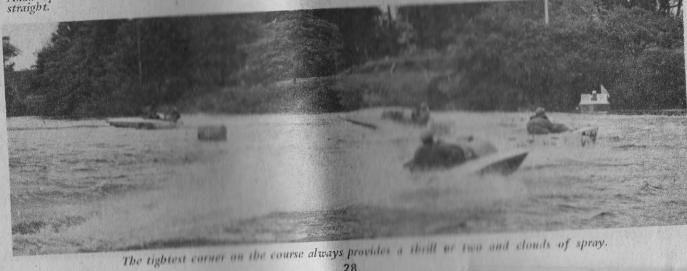

New Zealand. They are kept in excellent condition and are extremely mild mannered. The animals are of mixed breed and include Jerseys, Fresians and Herefords.



The new and the old. Above is a photograph of a bullock team taken about the turn of the century. Below is Mr Aplin's team during the parade at Inglewood.





Stampede the Second clocks a good speed.



Larrikin is sleek and fast.



Anan opens throttle wide and really moves on the straight.

### REGATTA

To end the current speed boating season, a two day, regatta was held at Lake Ratapiko over Easter. These pictures were taken on the Sunday, which was the last days racing for the season and some fine performances were witnessed during the day.



Susie chases Dr. Zhivago.



Small but fast, Cilla moves out along the straight.



28



That tight corner again.



Bee Jay put up its usual good performance.





Stampede puts her nose up on the straight as the throttle is increased.



Hat as a pancake so it seems but does she move.

Orbitor takes off. With only the motor riding the water the food gives the illusion of being about to leave the water and become airborne.

## Charter Night

A new Toastmistress Club has been formed at Okato. Charter Night for the new club took place early in April . at the Hempton Hall in Okato. Guest Speaker was Mr Stuart Hayton, Chairman of the Taranaki Harbours Board and the charter itself was handed over to the Okato club President by Jean Ashcroft.



Kathy Atkinson and Jan Rosemergy.



Jean Asbcroft and bushand Leo.



Joan Williams and Alee McOnnig



Jean Asbcroft presents th