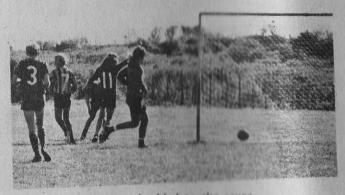

g momentum no doubt from television ceverage of matches in the Chatham Islands. Wrist Wrestling made its public debut in New Plymouth in the Westown Hotel. It was obvious from those who attended the series of matches in the Westown, that there is a great amount of public interest in wrist wrestling.



and John Campbell gains the advantage.



Rahhue Cipollini and Noel Collier line up bands for



and Harold Kickby wins the match.

22



High spirits as the match between Bernie O'Regan and Shamus Wheelan gets underway.



Shaun Wheelan versus John Guppy.



A match between Martin Barber and Wayne Zodau.

this was an exciting match and took a long time for a decision.



Shaun gets the better of John.

and a final few ounces of strength to win.



team work as the ball is driven up field.



Another goal added to the score.



A save by the goalie.



ACTION .... as the camera catches two players in mid-air.



FITZROY v. STRATFORD

Despite a final score that went to Stratford, Fitzroy fought brilliantly in this senior match held at Bell Block. The Fitzroy team were raw on this ocassion; the first match of the season. They have many new members in the team and have yet to meld as a team. However if the keen-ness displayed on this ocassion is anything to go on, they will develop into a side to be reckoned with. Final score was Stratford 7, Fitzroy 1.





Some excellent footwork displayed.



more action, this time eight at the goal-mouth.

24

### PRObe



YOGA VISITOR...... Dr Swami Gitananda of the Hatha Yoga movement visited New Plymouth last month for a

couple of days.