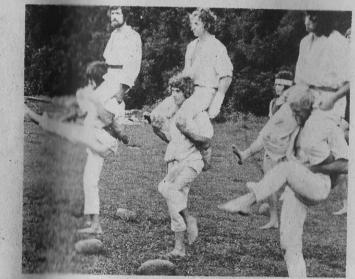

home tour. It was only a small audience that went along to see the group and listen to their brand of very, very heavy music.

ومعموهمه ومعموه 00 99999 0 5 town

Inspector Barlow of TV fame, (in real life Stratford Johns) was in New Plymouth last month to appear in a stage production called 'Who Saw Him Die'. While in town he paid a visit to the Police Station where he was given a guided tour. Our camera caught up with 'Barlow' while he was being shown the 'ops room'.

0 0

D

D

5

Marching Cabaret

The Inglewood Marching Association held their annual -end of season cabaret at the Inglewood Gym towards the end of last month.

There was a huge crowd present and the Gym was abso-lutely packed, even with the recent extensions to the buildina

Mr and Mrs Rex Looney.

Vicky Mumby and Mike O'Sullivan.

Bruce Verry and Brenda Woods.

John Moore and Henry Reade.

Kaye Looney and Joanne Askew.

Hazel and David Roper.

"Honey and friend Sandy".

Mr and Mrs Paul Schrader.