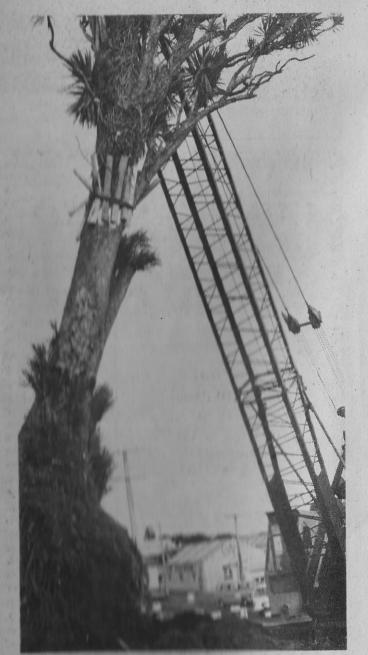

## HOME 4

The centre of a controversy that raged for many months in New Plymouth was a Cabbage Tree located outside the new Shell BP & Todd Building. Last month, after a lot of wrangling, the tree was shifted to a new site, at Marsland Hill on the end of Bulteel Street.

The transfer went without a hitch and we are informed that as this species have a reputation for being able to survive extreme conditions, survival of the tree is almost quaranteed

and the Cablence Tree was lifted with a crane.

After trimming some of the top branches...

The Shell BP & Todd Building looks different without the Cabbage Tree in front.