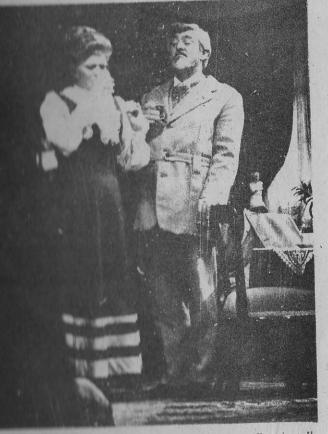

misses.



Stratford on a strong attack.







A save by the Stratford goalie.



Good train work by Stratford but they are effectively blocked by a Fitzroy player.



humford break through the Fitzroy defence line.



Star of the show, Patricia Phoenix,

## GASLIGHT

Three of the stars from Coronation Street appeared in a stage production called 'Gaslight' which played at New Plymouth recently. Most well known of the three was Patricia Phoenix and with her were her husband, Alan Browning and

The show was well attended during its three day season in New Plymouth and it is hoped that we are to see more of this type of show in the future.



the the Maid reports evrything she bears to a retired policeman, played by Ivan Beavis.



The unwanted visitor is received. He is toan Beavis.

18



ber that her bushand may be a murderer.

# Out in the Mall

During her stay in New Plymouth, Patricia Phoenix of Coronation Street fame, made a lunchtime appearance in The Mall. Hundreds of people gathered around her and when it came to autograph time, she was literally rushed.



"'Ladies and Gentlemen, she needs no introduction I'm sure, Patricia Phoenix". – and the crowd gasped and clapped.





"That's luvly dear; she looks just like the girl in Coronation Street on tele doesn't she?",



She certainly won the bearts of many there.

Patricia Phoenix was literally rushed when the word was given that she would sign autographs. 19

## We Win the Cup



Another short lived attacking run by Canterbury is thwarted by the bome side



Excellent tackling and a distinct weight advantage belpe