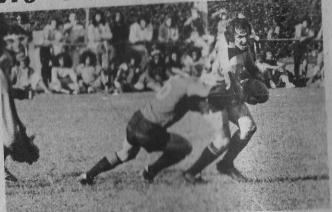

### TARANAKI v. WANGANUI

Taranaki got the Rugby season away to a great start (for Taranaki fans that is) when it beat Wanganui in an Anzac Day match at Rugby Park, New Plymouth. While the final score went to Taranaki, 16 to 12, the local side showed that it needs to make a lot of improve-ment to its play before meeting some of the countrys

stronger teams. Wanganui on the other hand showed perhaps more initiative but was not supported prperly by the whole team.

Wanganui booty the ball into Taranaki territory.

A Taranaki player is felled by Wanganui but manages to yet the ball away to a fellow player. 10