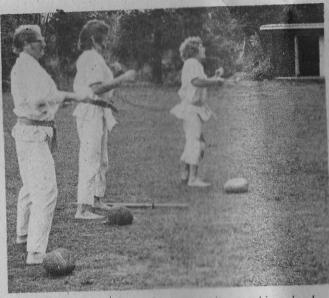

race of the day at a recent meeting by the North Taranaki Kart Club at their track at Waitara.

The event we photographed is called the Murray Martin Feature Race and is held over the whole season with the actual race always being the last of the day and the year's winner being judged on a points basis; aggregate of the races for the season.



Wally Brown slides around the tight corner.



Gordon Brown bad to pull out of the race early on.



Wally Brown leads Terry Hayman (39) out of the corner.



Charles Le Breton fights off a challenge from Wally Brown



The only dramatics of the race were caused by Sandra Brown



Sandra Brown (352) almost manages to pass Charles Le Breton (186) but be accelares away from her.



Le Breton leads Sandra Brown and Wally Brown around a tight corner.



The club's instructors keep recruits working bard.

PHOTOGRAPHIC REPRINTS OF ALL PHOTOS TAKEN BY "PHOTO NEWS" PHOTO-GRAPHERS CAN BE OBTAINED AT ...

\*\*\*\* FITZROY STUDIOS The Arcade, Fitzroy OR AT CAMERA HOUSE

New Plymouth.

# KARATE CAMP

There exists in New Plymouth today, two Karate clubs. The newest club is called the Oyama Club and was form-ed in January when some members of the Remb-uden Club decided to break away and form a new

club. We caught up with members of the Oyama Club at a Camp they were holding early last month at Camp Huinga. The going was tough, especially on the new members, there was lots of hard exercises to be done by everyone. No doubt it was all in the cause of building up strength. The only thing we didn't like was the obvious antagonism between some member