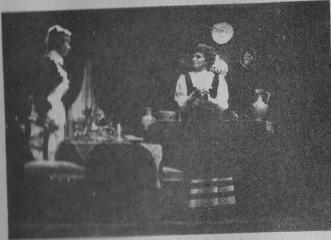

the quarrel over boots) with a 2 Nil win over Stratford.



Fitzroy about to score their first goal.



A Stratford player puts the boot in bard - and misses.



Stratford on a strong attack.







A save by the Stratford goalie.



Good train work by Stratford but they are effectively blocked by a Fitzroy player.



humford break through the Fitzroy defence line.



Star of the show, Patricia Phoenix,

## GASLIGHT

Three of the stars from Coronation Street appeared in a stage production called 'Gaslight' which played at New Plymouth recently. Most well known of the three was Patricia Phoenix and with her were her husband, Alan Browning and

The show was well attended during its three day season in New Plymouth and it is hoped that we are to see more of this type of show in the future.



the the Maid reports evrything she bears to a retired policeman, played by Ivan Beavis.



The unwanted visitor is received. He is toan Beavis.

18



ber that her bushand may be a murderer.

# Out in the Mall

During her stay in New Plymouth, Patricia Phoenix of Coronation Street fame, made a lunchtime appearance in The Mall. Hundreds of people gathered around her and when it came to autograph time, she was literally rushed.



"'Ladies and Gentlemen, she needs no introduction I'm sure, Patricia Phoenix". – and the crowd gasped and clapped.





"That's luvly dear; she looks just like the girl in Coronation Street on tele doesn't she?",



She certainly won the bearts of many there.

Patricia Phoenix was literally rushed when the word was given that she would sign autographs. 19

## We