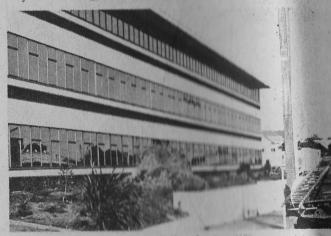

## HOME 4

The centre of a controversy that raged for many months in New Plymouth was a Cabbage Tree located outside the new Shell BP & Todd Building. Last month, after a lot of wrangling, the tree was shifted to a new site, at Marsland Hill on the end of Bulteel Street.

After trimming some of the top branches...

The Shell BP & Todd Building looks different without the Cabbage Tree in front.