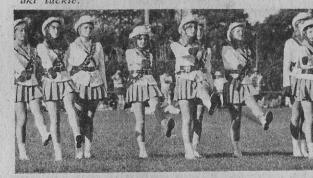

0 0

D

D

5

Marching Cabaret

The Inglewood Marching Association held their annual -end of season cabaret at the Inglewood Gym towards the end of last month.

There was a huge crowd present and the Gym was abso-lutely packed, even with the recent extensions to the buildina

Mr and Mrs Rex Looney.

Vicky Mumby and Mike O'Sullivan.

Bruce Verry and Brenda Woods.

John Moore and Henry Reade.

Kaye Looney and Joanne Askew.

Hazel and David Roper.

"Honey and friend Sandy".

Mr and Mrs Paul Schrader.