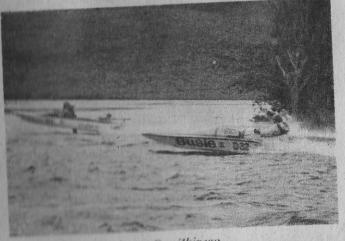

ea



The bullocks from Mr Aplin's team would probably be about the most pampered in New Zealand. They are kept in excellent condition and are extremely mild mannered. The animals are of mixed breed and include Jerseys, Fresians and Herefords.



The new and the old. Above is a photograph of a bullock team taken about the turn of the century. Below is Mr Aplin's team during the parade at Inglewood.





Stampede the Second clocks a good speed.



Larrikin is sleek and fast.



Anan opens throttle wide and really moves on the straight.

### REGATTA

To end the current speed boating season, a two day, regatta was held at Lake Ratapiko over Easter. These pictures were taken on the Sunday, which was the last days racing for the season and some fine performances were witnessed during the day.



Susie chases Dr. Zhivago.



Small but fast, Cilla moves out along the straight.



28



That tight corner again.



Bee Jay put up its usual good performance.





Stampede puts her nose up on the straight as the throttle is increased.



Hat as a pancake so it seems but does she move.

Orbitor takes off. With only the motor riding the water the food gives the illusion of being about to leave the water and become airborne.

## Charter Night

A new Toastmistress Club has been formed at Okato. Charter Night for the new club took place early in April . at the Hempton Hall in Okato. Guest Speaker was Mr Stuart Hayton, Chairman of the Taranaki Harbours Board and the charter itself was handed over to the Okato club President by Jean Ashcroft.



Kathy Atkinson and Jan Rosemergy.



Jean Asbc