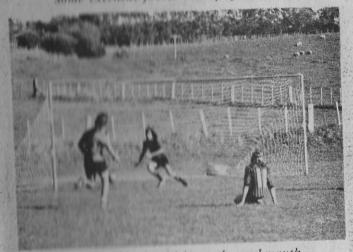

Ramming drums so they would pose a problem for following stock cars is all part of the game.

Wanganui dominate this line out

in Wanna

A Taranaki player takes the ball out of this ruck.

### TARANAKI v. WANGANUI

Taranaki got the Rugby season away to a great start (for Taranaki fans that is) when it beat Wanganui in an Anzac Day match at Rugby Park, New Plymouth. While the final score went to Taranaki, 16 to 12, the local side showed that it needs to make a lot of improve-ment to its play before meeting some of the countrys

stronger teams. Wanganui on the other hand showed perhaps more initiative but was not supported prperly by the whole team.

Wanganui booty the ball into Taranaki territory.

A Taranaki player is felled by Wanganui but manages to yet the ball away to a fellow player. 10