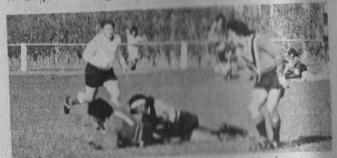

### TARANAKI v. WANGANUI

Taranaki got the Rugby season away to a great start (for Taranaki fans that is) when it beat Wanganui in an Anzac Day match at Rugby Park, New Plymouth. While the final score went to Taranaki, 16 to 12, the local side showed that it needs to make a lot of improve-ment to its play before meeting some of the countrys

stronger teams. Wanganui on the other hand showed perhaps more initiative but was not supported prperly by the whole team.

Wanganui booty the ball into Taranaki territory.

A Taranaki player is felled by Wanganui but manages to yet the ball away to a fellow player. 10

Wanganui on the attack with a Taranaki player making a good blocking attempt.