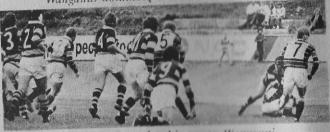

Ramming drums so they would pose a problem for following stock cars is all part of the game.

Wanganui dominate this line out

in Wanna

A Taranaki player takes the ball out of this ruck.

### TARANAKI v. WANGANUI

Taranaki got the Rugby season away to a great start (for Taranaki fans that is) when it beat Wanganui in an Anzac Day match at Rugby Park, New Plymouth. While the final score went to Taranaki, 16 to 12, the local side showed that it needs to make a lot of improve-ment to its play before meeting some of the countrys

stronger teams. Wanganui on the other hand showed perhaps more initiative but was not supported prperly by the whole team.

Wanganui booty the ball into Taranaki territory.

A Taranaki player is felled by Wanganui but manages to yet the ball away to a fellow player. 10

Wanganui on the attack with a Taranaki player making a good blocking attempt.