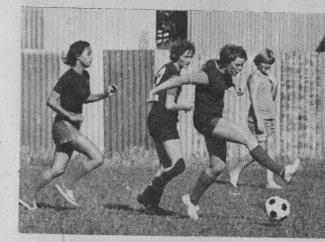

## Ladies Soccer

### FITZROY LADYBIRDS v.

### STRATFORD LADIES

On the first day of the season, Fitzroy met Stratford at Fitzroy, in a hard-hitting game in which no quarter was given by either team. A point of some confusion arose over the use of soccer boots. It would appear that the Stratford team had decided to wear boots while the Fitzroy team were under the impression that sand shoes was the required footwear. The end result was that Fitzroy suffered three injuries as a direct result of the use of boots by the opposing team. It is to be hoped that such confusion does not continue. Fitzroy ended up the victors, (regardless of the quarrel over boots) with a 2 Nil win over Stratford.



Fitzroy about to score their first goal.



A Stratford player puts the boot in bard - and misses.



Stratford on a strong attack.







A save by the Stratford goalie.



Good train work by Stratford but they are effectively blocked by a Fitzroy player.



humford break through the Fitzroy defence line.



Star of the show, Patricia Phoenix,

## GASLIGHT

Three of the stars from Coronation Street appeared in a stage production called 'Gaslight' which played at New Plymouth recently. Most well known of the three was Patricia Phoenix and with her were her husband, Alan Browning and

The show was well attended during its three day season in New Plymouth and it is hoped that we are to see more of this type of show in the future.



the the Maid reports evrything she bears to a retired policeman, played by Ivan Beavis.



The unwanted visitor is received. He is toan Beavis.

18



ber that