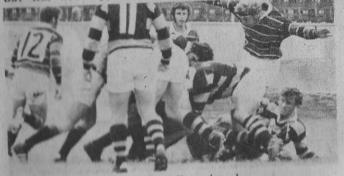

Ramming drums so they would pose a problem for following stock cars is all part of the game.

Wanganui dominate this line out

in Wanna

A Taranaki player takes the ball out of this ruck.

### TARANAKI v. WANGANUI

Taranaki got the Rugby season away to a great start (for Taranaki fans that is) when it beat Wanganui in an Anzac Day match at Rugby Park, New Plymouth. While the final score went to Taranaki, 16 to 12, the local side showed that it needs to make a lot of improve-ment to its play before meeting some of the countrys

stronger teams. Wanganui on the other hand showed perhaps more initiative but was not supported prperly by the whole team.

Wanganui booty the ball into Taranaki territory.

A Taranaki player is felled by Wanganui but manages to yet the ball away to a fellow player. 10

Wanganui on the attack with a Taranaki player making a good blocking attempt.