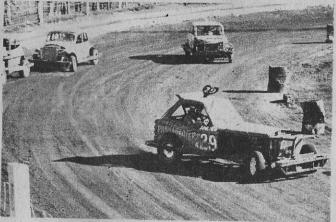

## Stock Cars

The recent meeting at Stratford when Blenheim Stock Cars met the local drivers, was a thrilling experience even though the races were without mishap. Of course almost anything would be an anti climax after the thrills of the Demolition Derby and the action that we saw in that event, but this was a good meeting and enthusiasts turned out in force to see the action.

This long, strange looking stock, could really motor.

Almost neck and neck it was then a matter of driving technique.

A Stratford car slides on a tight corner and leaves the track.

Sliding around the corner, an Eltham vehicle.

Ramming drums so they would pose a problem for following stock cars is all part of the game.

Wanganui dominate this line out

in Wanna

A Taranaki player takes the ball out of this ruck.