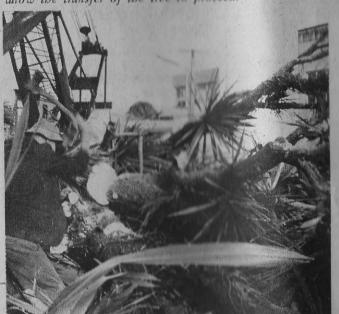

### **INSIDE THE NEXT ISSUE -**

There's so much going on in Taranaki......Here's a sample of next issue's diet.....Winter gear for tall girls, Fitzroy Plunket Jubilee, Going Hunting and Arts Festival.

The street was closed to traffic early in the morning to allow the transfer of the tree to proceed.

## HOME 4

The centre of a controversy that raged for many months in New Plymouth was a Cabbage Tree located outside the new Shell BP & Todd Building. Last month, after a lot of wrangling, the tree was shifted to a new site, at Marsland Hill on the end of Bulteel Street.

The transfer went without a hitch and we are informed that as this species have a reputation for being able to survive extreme conditions, survival of the tree is almost quaranteed

and the Cablence Tree was lifted with a crane.

After trimming some of the top branches...

The Shell BP & Todd Building looks different without the Cabbage Tree in front.