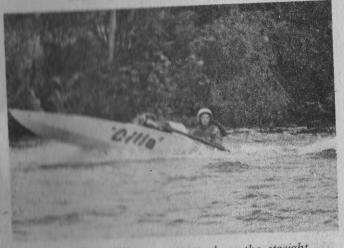

lin's team would probably be about the most pampered in New Zealand. They are kept in excellent condition and are extremely mild mannered. The animals are of mixed breed and include Jerseys, Fresians and Herefords.



The new and the old. Above is a photograph of a bullock team taken about the turn of the century. Below is Mr Aplin's team during the parade at Inglewood.





Stampede the Second clocks a good speed.



Larrikin is sleek and fast.



Anan opens throttle wide and really moves on the straight.

### REGATTA

To end the current speed boating season, a two day, regatta was held at Lake Ratapiko over Easter. These pictures were taken on the Sunday, which was the last days racing for the season and some fine performances were witnessed during the day.



Susie chases Dr. Zhivago.



Small but fast, Cilla moves out along the straight.



28



That tight corner again.



Bee Jay put up its usual good performance.





Stampede puts her nose up on the straight as the throttle is increased.



Hat as a pancake so it seems but does she move.

Orbitor takes off. With only the motor riding the water the food gives the illusion of being about to leave the water and become airborne.

## Charter Night

A new Toastmistress Club has been formed at Okato. Charter Night for the new club took place early in April . at the Hempton Hall in Okato. Guest Speaker was Mr Stuart Hayton, Chairman of the Taranaki Harbours Board and the charter itself was handed over to the Okato club President by Jean Ashcroft.



Kathy Atkinson and Jan Rosemergy.



Jean Asbcroft and bushand Leo.



Joan