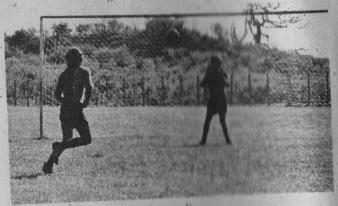

ceverage of matches in the Chatham Islands. Wrist Wrestling made its public debut in New Plymouth in the Westown Hotel. It was obvious from those who attended the series of matches in the Westown, that there is a great amount of public interest in wrist wrestling.



and John Campbell gains the advantage.



Rahhue Cipollini and Noel Collier line up bands for



and Harold Kickby wins the match.

22



High spirits as the match between Bernie O'Regan and Shamus Wheelan gets underway.



Shaun Wheelan versus John Guppy.



A match between Martin Barber and Wayne Zodau.

this was an exciting match and took a long time for a decision.



Shaun gets the better of John.

and a final few ounces of strength to win.



team work as the ball is driven up field.



Another goal added to the score.



A save by the goalie.



ACTION .... as the camera catches two players in mid-air.



FITZROY v. STRATFORD

Despite a final score that went to Stratford, Fitzroy fought brilliantly in this senior match held at Bell Block. The Fitzroy team were raw on this ocassion; the first match of the season. They have many new members in the team and have yet to meld as a team. However if the keen-ness displayed on this ocassion is anything to go on, they will develop into a side to be reckoned with. Final score was Stratford 7, Fitzroy 1.





Some excellent footwork displayed.



more action, this time eight at the goal-mouth.

24

### PRObe



YOGA VISITOR...... Dr Swami Gitananda of the Hatha Yoga movement visited New Plymouth last month for a

couple of days. He took the New Plymouth Yoga class