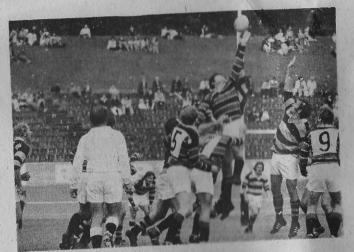

Ramming drums so they would pose a problem for following stock cars is all part of the game.

Wanganui dominate this line out

in Wanna

A Taranaki player takes the ball out of this ruck.

### TARANAKI v. WANGANUI

Taranaki got the Rugby season away to a great start (for Taranaki fans that is) when it beat Wanganui in an Anzac Day match at Rugby Park, New Plymouth. While the final score went to Taranaki, 16 to 12, the local side showed that it needs to make a lot of improve-ment to its play before meeting some of the countrys

stronger teams. Wanganui on the other hand showed perhaps more initiative but was not supported prperly by the whole team.

Wanganui booty the ball into Taranaki territory.

A Taranaki player is felled by Wanganui but manages to yet the ball away to a fellow player. 10

Wanganui on the attack with a Taranaki player making a good blocking attempt.