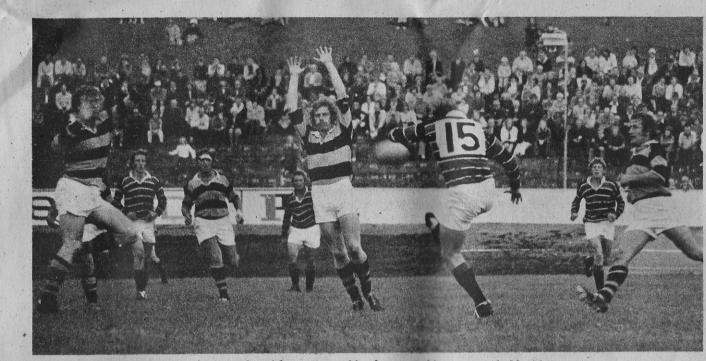

### TARANAKI v. WANGANUI

Taranaki got the Rugby season away to a great start (for Taranaki fans that is) when it beat Wanganui in an Anzac Day match at Rugby Park, New Plymouth. While the final score went to Taranaki, 16 to 12, the local side showed that it needs to make a lot of improve-ment to its play before meeting some of the countrys

stronger teams. Wanganui on the other hand showed perhaps more initiative but was not supported prperly by the whole team.

Wanganui booty the ball into Taranaki territory.

A Taranaki player is felled by Wanganui but manages to yet the ball away to a fellow player. 10

Wanganui on the attack with a Taranaki player making a good blocking attempt.