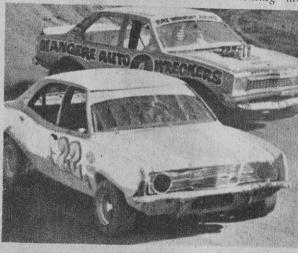

## Stock Cars

The recent meeting at Stratford when Blenheim Stock Cars met the local drivers, was a thrilling experience even though the races were without mishap. Of course almost anything would be an anti climax after the thrills of the Demolition Derby and the action that we saw in that event, but this was a good meeting and enthusiasts turned out in force to see the action.

This long, strange looking stock, could really motor.

Almost neck and neck it was then a matter of driving technique.

A Stratford car slides on a tight corner and leaves the track.

Sliding around the corner, an Eltham vehicle.

Ramming drums so they would pose a problem for following stock cars is all part of the game.

Wanganui dominate this line out

in Wanna

A Taranaki player takes the ball out of this ruck.