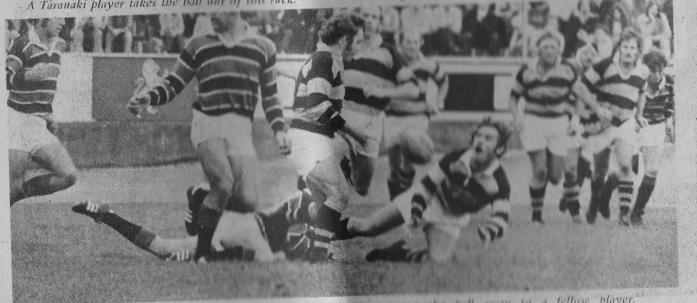

Ramming drums so they would pose a problem for following stock cars is all part of the game.

Wanganui dominate this line out

in Wanna

A Taranaki player takes the ball out of this ruck.

### TARANAKI v. WANGANUI

Taranaki got the Rugby season away to a great start (for Taranaki fans that is) when it beat Wanganui in an Anzac Day match at Rugby Park, New Plymouth. While the final score went to Taranaki, 16 to 12, the local side showed that it needs to make a lot of improve-ment to its play before meeting some of the countrys

stronger teams. Wanganui on the other hand showed perhaps more initiative but was not supported prperly by the whole team.

Wanganui booty the ball into Taranaki territory.

A Taranaki player is felled by Wanganui but manages to yet the ball away to a fellow player. 10