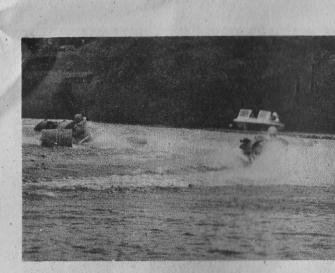

ealand. They are kept in excellent condition and are extremely mild mannered. The animals are of mixed breed and include Jerseys, Fresians and Herefords.



The new and the old. Above is a photograph of a bullock team taken about the turn of the century. Below is Mr Aplin's team during the parade at Inglewood.





Stampede the Second clocks a good speed.



Larrikin is sleek and fast.



Anan opens throttle wide and really moves on the straight.

### REGATTA

To end the current speed boating season, a two day, regatta was held at Lake Ratapiko over Easter. These pictures were taken on the Sunday, which was the last days racing for the season and some fine performances were witnessed during the day.



Susie chases Dr. Zhivago.



Small but fast, Cilla moves out along the straight.



28



That tight corner again.



Bee Jay put up its usual good performance.





Stampede puts her nose up on the straight as the throttle is increased.



Hat as a pancake so it seems but does she move.

Orbitor takes off. With only the motor riding the water the food gives the illusion of being about to leave the water and become airborne.

## Charter Night

A new Toastmistress Club has been formed at Okato. Charter Night for the new club took place early in April . at the Hempton Hall in Okato. Guest Speaker was Mr Stuart Hayton, Chairman of the Taranaki Harbours Board and the charter itself was handed over to the Okato club President by Jean Ashcroft.



Kathy Atkinson and Jan Rosemergy.



Jean Asbcroft and bushand Leo.



Joan Williams and Alee McOnnig



Jean Asbcroft presents the char