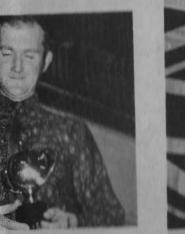

## Apprentices Awards

New Plymouth Apprentices received their annual awards at a ceremony in Queen's Hall last month. Pictured on this page are a few of the apprentices receiving trophies and cups for some of the top awards.

C. Kuringer.

B. N. Bland.

K.K. Malan.

Bruce Wells.

M.S. Christiansen.

R.D. Thompson.

C.J. Aagaard

Warren Hughes.