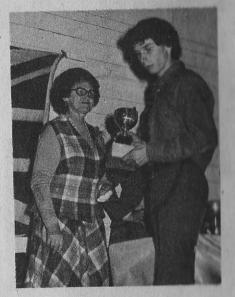

## Apprentices Awards

New Plymouth Apprentices received their annual awards at a ceremony in Queen's Hall last month. Pictured on this page are a few of the apprentices receiving trophies and cups for some of the top awards.

C. Kuringer.

B. N. Bland.

K.K. Malan.

Bruce Wells.

M.S. Christiansen.

R.D. Thompson.

C.J. Aagaard

Warren Hughes.