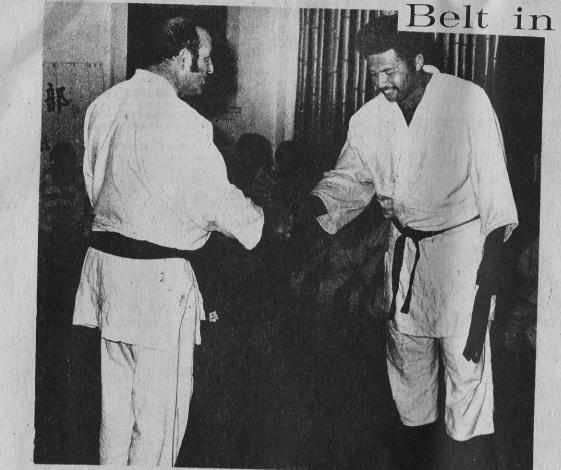

### He Came Here for a Bla

J

Taka came some time ago his black belt in Ju. At the recent Oceania

At the recent Oceania Games in Christchurch he realised this ambition. Takayawa is an instructor at a Judo Club in Suva and he spent three weeks prior to the Games train-ing under Jim Phillips (a 2nd Dan black belt) of the New Plymouth, budo Club New Plymouth Judo Club Inc

Inc. Jim met Takayawa when he was in Fiji some time ago and he has now been asked to manage the Suva Judo Club during an up-coming tour of the South Pacific Islands during Sept ember and October ember and October.

His black belt tied in place, Takayawa takes bis place with the clubs other instructors. Jim Phillips, who is to manage the Suva Judo Club on a tour of the South Pacific Islands soon, is third from the left. 5