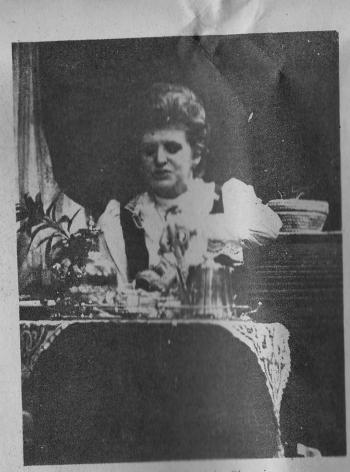

of some confusion arose over the use of soccer boots. It would appear that the Stratford team had decided to wear boots while the Fitzroy team were under the impression that sand shoes was the required footwear. The end result was that Fitzroy suffered three injuries as a direct result of the use of boots by the opposing team. It is to be hoped that such confusion does not continue. Fitzroy ended up the victors, (regardless of the quarrel over boots) with a 2 Nil win over Stratford.



Fitzroy about to score their first goal.



A Stratford player puts the boot in bard - and misses.



Stratford on a strong attack.







A save by the Stratford goalie.



Good train work by Stratford but they are effectively blocked by a Fitzroy player.



humford break through the Fitzroy defence line.



Star of the show, Patricia Phoenix,

## GASLIGHT

Three of the stars from Coronation Street appeared in a stage production called 'Gaslight' which played at New Plymouth recently. Most well known of the three was Patricia Phoenix and with her were her husband, Alan Browning and

The show was well attended during its three day season in New Plymouth and it is hoped that we are to see more of this type of show in the future.



the the Maid reports evrything she bears to a retired policeman, played by Ivan Beavis.



The unwanted visitor is received. He is toan Beavis.

18



ber that her bushand may be a murderer.

# Out in the Mall

During her stay in New Plymouth, Patricia Phoenix of Coronation Street fame, made a lunchtime appearance in The Mall. Hundreds of people gathered around her