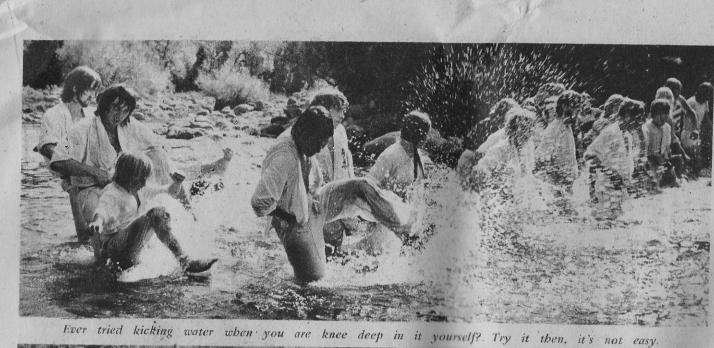

home tour. It was only a small audience that went along to see the group and listen to their brand of very, very heavy music.

ومعموهمه ومعموه 00 99999 0 5 town

Inspector Barlow of TV fame, (in real life Stratford Johns) was in New Plymouth last month to appear in a stage production called 'Who Saw Him Die'. While in town he paid a visit to the Police Station where he was given a guided tour. Our camera caught up with 'Barlow' while he was being shown the 'ops room'.

0 0

D

D

5

Marching Cabaret

The Inglewood Marching Association held their annual -end of season cabaret at the Inglewood Gym towards the end of last month.

There was a huge crowd present and the Gym was abso-lutely packed, even with the recent extensions to the buildina

Mr and Mrs Rex Looney.

Vicky Mumby and Mike O'Sullivan.

Bruce Verry and Brenda Woods.

John Moore and Henry Reade.

Kaye Looney and Joanne Askew.

Hazel and David Roper.

"Honey and friend Sandy".

Mr and Mrs Paul Schrader.