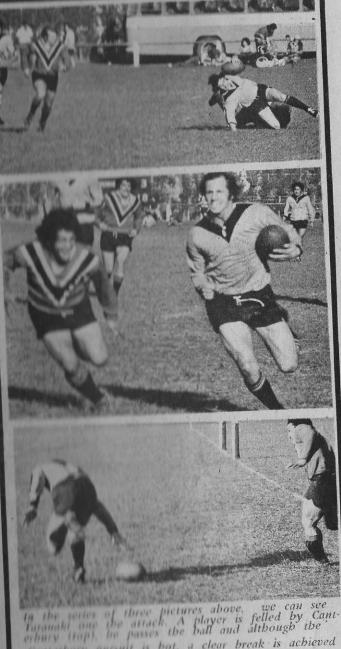

### TARANAKI v. WANGANUI

Taranaki got the Rugby season away to a great start (for Taranaki fans that is) when it beat Wanganui in an Anzac Day match at Rugby Park, New Plymouth. While the final score went to Taranaki, 16 to 12, the local side showed that it needs to make a lot of improve-ment to its play before meeting some of the countrys

stronger teams. Wanganui on the other hand showed perhaps more initiative but was not supported prperly by the whole team.

Wanganui booty the ball into Taranaki territory.

A Taranaki player is felled by Wanganui but manages to yet the ball away to a fellow player. 10

Wanganui on the attack with a Taranaki player making a good blocking attempt.