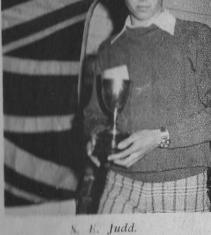

## Apprentices Awards

New Plymouth Apprentices received their annual awards at a ceremony in Queen's Hall last month. Pictured on this page are a few of the apprentices receiving trophies and cups for some of the top awards.

C. Kuringer.

B. N. Bland.

K.K. Malan.

Bruce Wells.

M.S. Christiansen.

R.D. Thompson.

C.J. Aagaard

Warren Hughes.