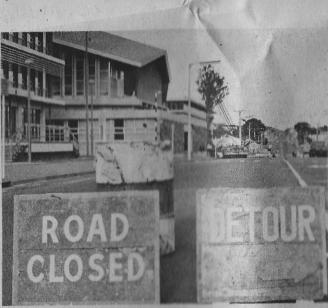

### **INSIDE THE NEXT ISSUE -**

There's so much going on in Taranaki......Here's a sample of next issue's diet.....Winter gear for tall girls, Fitzroy Plunket Jubilee, Going Hunting and Arts Festival.

The street was closed to traffic early in the morning to allow the transfer of the tree to proceed.

## HOME 4

The centre of a controversy that raged for many months in New Plymouth was a Cabbage Tree located outside the new Shell BP & Todd Building. Last month, after a lot of wrangling, the tree was shifted to a new site, at Marsland Hill on the end of Bulteel Street.

The transfer went without a hitch and we are informed that as this species have a reputation for being able to survive extreme conditions, survival of the tree is almost quaranteed

and the Cablence Tree was lifted with a crane.