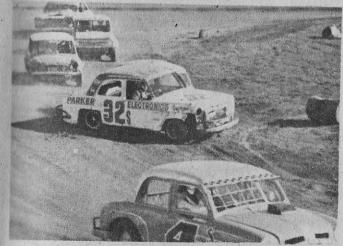

## Stock Cars

The recent meeting at Stratford when Blenheim Stock Cars met the local drivers, was a thrilling experience even though the races were without mishap. Of course almost anything would be an anti climax after the thrills of the Demolition Derby and the action that we saw in that event, but this was a good meeting and enthusiasts turned out in force to see the action.

This long, strange looking stock, could really motor.

Almost neck and neck it was then a matter of driving technique.

A Stratford car slides on a tight corner and leaves the track.

Sliding around the corner, an Eltham vehicle.