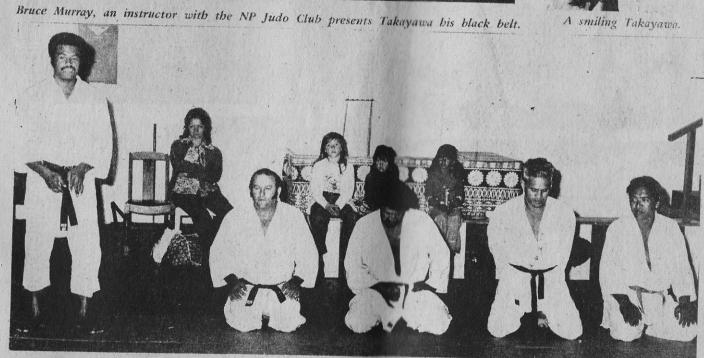

### He Came Here for a Bla

J

Taka came some time ago his black belt in Ju. At the recent Oceania

At the recent Oceania Games in Christchurch he realised this ambition. Takayawa is an instructor at a Judo Club in Suva and he spent three weeks prior to the Games train-ing under Jim Phillips (a 2nd Dan black belt) of the New Plymouth, budo Club New Plymouth Judo Club Inc

Inc. Jim met Takayawa when he was in Fiji some time ago and he has now been asked to manage the Suva Judo Club during an up-coming tour of the South Pacific Islands during Sept ember and October ember and October.

His black belt tied in place, Takayawa takes bis place with the clubs other instructors. Jim Phillips, who is to manage the Suva Judo Club on a tour of the South Pacific Islands soon, is third from the left. 5