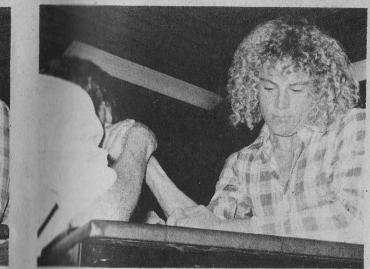

### TARANAKI v. WANGANUI

Taranaki got the Rugby season away to a great start (for Taranaki fans that is) when it beat Wanganui in an Anzac Day match at Rugby Park, New Plymouth. While the final score went to Taranaki, 16 to 12, the local side showed that it needs to make a lot of improve-ment to its play before meeting some of the countrys

stronger teams. Wanganui on the other hand showed perhaps more initiative but was not supported prperly by the whole team.

Wanganui booty the ball into Taranaki territory.

A Taranaki player is felled by Wanganui but manages to yet the ball away to a fellow player. 10

Wanganui on the attack with a Taranaki player making a good blocking attempt.