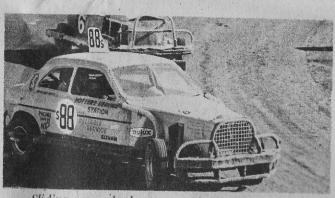

## Stock Cars

The recent meeting at Stratford when Blenheim Stock Cars met the local drivers, was a thrilling experience even though the races were without mishap. Of course almost anything would be an anti climax after the thrills of the Demolition Derby and the action that we saw in that event, but this was a good meeting and enthusiasts turned out in force to see the action.

This long, strange looking stock, could really motor.

Almost neck and neck it was then a matter of driving technique.

A Stratford car slides on a tight corner and leaves the track.

Sliding around the corner, an Eltham vehicle.