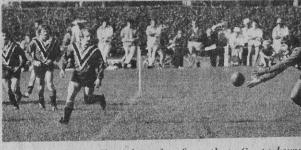

### TARANAKI v. WANGANUI

Taranaki got the Rugby season away to a great start (for Taranaki fans that is) when it beat Wanganui in an Anzac Day match at Rugby Park, New Plymouth. While the final score went to Taranaki, 16 to 12, the local side showed that it needs to make a lot of improve-ment to its play before meeting some of the countrys

stronger teams. Wanganui on the other hand showed perhaps more initiative but was not supported prperly by the whole team.

Wanganui booty the ball into Taranaki territory.

A Taranaki player is felled by Wanganui but manages to yet the ball away to a fellow player. 10

Wanganui on the attack with a Taranaki player making a good blocking attempt.