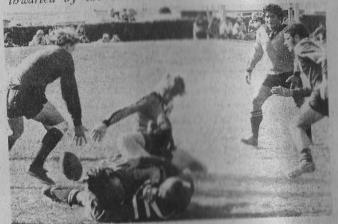

### TARANAKI v. WANGANUI

Taranaki got the Rugby season away to a great start (for Taranaki fans that is) when it beat Wanganui in an Anzac Day match at Rugby Park, New Plymouth. While the final score went to Taranaki, 16 to 12, the local side showed that it needs to make a lot of improve-ment to its play before meeting some of the countrys

stronger teams. Wanganui on the other hand showed perhaps more initiative but was not supported prperly by the whole team.

Wanganui booty the ball into Taranaki territory.

A Taranaki player is felled by Wanganui but manages to yet the ball away to a fellow player. 10

Wanganui on the attack with a Taranaki player making a good blocking attempt.