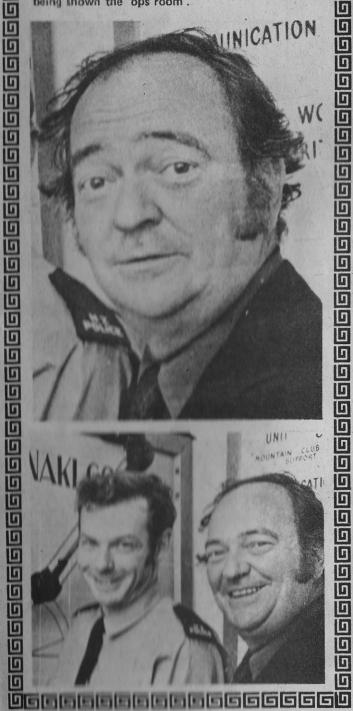

home tour. It was only a small audience that went along to see the group and listen to their brand of very, very heavy music.

ومعموهمه ومعموه 00 99999 0 5 town

Inspector Barlow of TV fame, (in real life Stratford Johns) was in New Plymouth last month to appear in a stage production called 'Who Saw Him Die'. While in town he paid a visit to the Police Station where he was given a guided tour. Our camera caught up with 'Barlow' while he was being shown the 'ops room'.