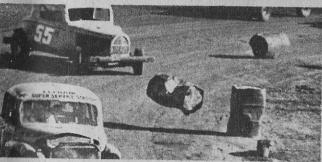

## Stock Cars

The recent meeting at Stratford when Blenheim Stock Cars met the local drivers, was a thrilling experience even though the races were without mishap. Of course almost anything would be an anti climax after the thrills of the Demolition Derby and the action that we saw in that event, but this was a good meeting and enthusiasts turned out in force to see the action.

Ramming drums so they would pose a problem for following stock cars is all part of the game.

Wanganui dominate this line out

in Wanna

A Taranaki player takes the ball out of this ruck.