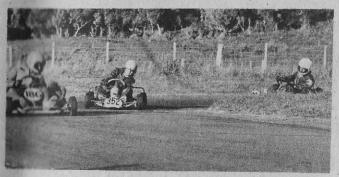

and Corky (double feature). |

12

## KARTING

We looked in on the last race of the day at a recent meeting by the North Taranaki Kart Club at their track at Waitara.

The event we photographed is called the Murray Martin Feature Race and is held over the whole season with the actual race always being the last of the day and the year's winner being judged on a points basis; aggregate of the races for the season.



Wally Brown slides around the tight corner.



Gordon Brown bad to pull out of the race early on.



Wally Brown leads Terry Hayman (39) out of the corner.



Charles Le Breton fights off a challenge from Wally Brown



The only dramatics of the race were caused by Sandra Brown



Sandra Brown (352) almost manages to pass Charles Le Breton (186) but be accelares away from her.



Le Breton leads Sandra Brown and Wally Brown around a tight corner.



The club's instructors keep recruits working bard.

PHOTOGRAPHIC REPRINTS OF ALL PHOTOS TAKEN BY "PHOTO NEWS" PHOTO-GRAPHERS CAN BE OBTAINED AT ...

\*\*\*\* FITZROY STUDIOS The Arcade, Fitzroy OR AT CAMERA HOUSE

New Plymouth.

# KARATE CAMP

There exists in New Plymouth today, two Karate clubs. The newest club is called the Oyama Club and was form-ed in January when some members of the Remb-uden Club decided to break away and form a new

club. We caught up with members of the Oyama Club at a Camp they were holding early last month at Camp Huinga. The going was tough, especially on the new members, there was lots of hard exercises to be done by everyone. No doubt it was all in the cause of building up strength. The o