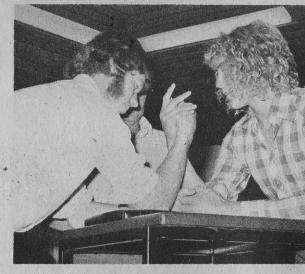

### TARANAKI v. WANGANUI

Taranaki got the Rugby season away to a great start (for Taranaki fans that is) when it beat Wanganui in an Anzac Day match at Rugby Park, New Plymouth. While the final score went to Taranaki, 16 to 12, the local side showed that it needs to make a lot of improve-ment to its play before meeting some of the countrys

stronger teams. Wanganui on the other hand showed perhaps more initiative but was not supported prperly by the whole team.

Wanganui booty the ball into Taranaki territory.

A Taranaki player is felled by Wanganui but manages to yet the ball away to a fellow player. 10

Wanganui on the attack with a Taranaki player making a good blocking attempt.