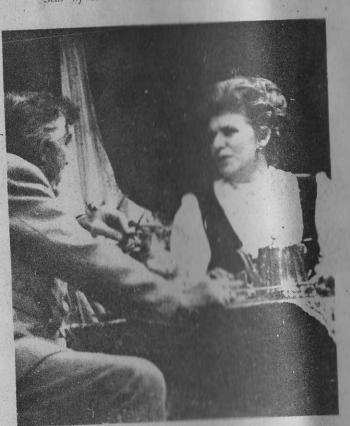

irst goal.



A Stratford player puts the boot in bard - and misses.



Stratford on a strong attack.







A save by the Stratford goalie.



Good train work by Stratford but they are effectively blocked by a Fitzroy player.



humford break through the Fitzroy defence line.



Star of the show, Patricia Phoenix,

## GASLIGHT

Three of the stars from Coronation Street appeared in a stage production called 'Gaslight' which played at New Plymouth recently. Most well known of the three was Patricia Phoenix and with her were her husband, Alan Browning and

The show was well attended during its three day season in New Plymouth and it is hoped that we are to see more of this type of show in the future.



the the Maid reports evrything she bears to a retired policeman, played by Ivan Beavis.



The unwanted visitor is received. He is toan Beavis.

18



ber that her bushand may be a murderer.

# Out in the Mall

During her stay in New Plymouth, Patricia Phoenix of Coronation Street fame, made a lunchtime appearance in The Mall. Hundreds of people gathered around her and when it came to autograph time, she was literally rushed.



"'Ladies and Gentlemen, she needs no introduction I'm sure, Patricia Phoenix". – and the crowd gasped and clapped.





"That's luvly dear; she looks just like the girl in Coronation Street on tele doesn't she?",



She certainly won the bearts of many there.

Patricia Phoenix was literally rushed when the word was given that she would sign autographs. 19

## We Win the Cup



Another short lived attacking run by Canterbury is thwarted by the bome side