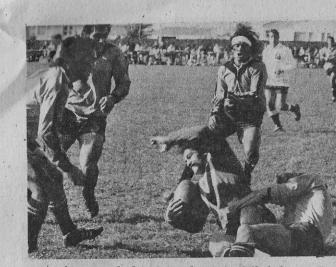

Ramming drums so they would pose a problem for following stock cars is all part of the game.

Wanganui dominate this line out

in Wanna

A Taranaki player takes the ball out of this ruck.

### TARANAKI v. WANGANUI

Taranaki got the Rugby season away to a great start (for Taranaki fans that is) when it beat Wanganui in an Anzac Day match at Rugby Park, New Plymouth. While the final score went to Taranaki, 16 to 12, the local side showed that it needs to make a lot of improve-ment to its play before meeting some of the countrys

stronger teams. Wanganui on the other hand showed perhaps more initiative but was not supported prperly by the whole team.

Wanganui booty the ball into Taranaki territory.

A Taranaki player is felled by Wanganui but manages to yet the ball away to a fellow player. 10