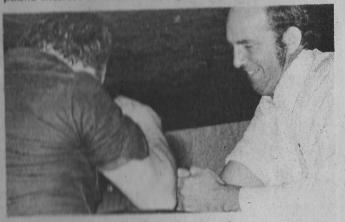

ents to chance we always go.

WEEKEND SERVICE departs New Plymouth and Auckland

> 5:30pm Fridays and 5:30pm Sundays.

First class vehicles and drivers available for charter and tourist excursions.

QUEEN STREET, NEW PLYMOUTH **PHONE 75-482** 



Jobn Campbell and Colin Riley begin their match.



There was burnour too .... in the match between Jan Soster and Wally Saunders.



Malcolm Keighley versus Harold Kickby.

# NEW SPORT

A new sport has reared its head throughout New Zealand; gathering momentum no doubt from television ceverage of matches in the Chatham Islands. Wrist Wrestling made its public debut in New Plymouth in the Westown Hotel. It was obvious from those who attended the series of matches in the Westown, that there is a great amount of public interest in wrist wrestling.



and John Campbell gains the advantage.



Rahhue Cipollini and Noel Collier line up bands for



and Harold Kickby wins the match.

22



High spirits as the match between Bernie O'Regan and Shamus Wheelan gets underway.



Shaun Wheelan versus John Guppy.



A match between Martin Barber and Wayne Zodau.

this was an exciting match and took a long time for a decision.



Shaun gets the better of John.

and a final few ounces of strength to win.



team work as the ball is driven up field.



Another goal added to the score.



A save by the goalie.



ACTION .... as the camera catches two players in mid-air.



FITZROY v. STRATFORD

Despite a final score that went to Stratford, Fitzroy fought brilliantly in this senior match held at Bell Block. The Fitzroy team were raw on this ocassion