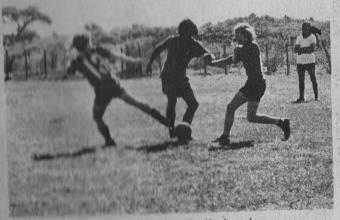

Ramming drums so they would pose a problem for following stock cars is all part of the game.

Wanganui dominate this line out

in Wanna

A Taranaki player takes the ball out of this ruck.

### TARANAKI v. WANGANUI

Taranaki got the Rugby season away to a great start (for Taranaki fans that is) when it beat Wanganui in an Anzac Day match at Rugby Park, New Plymouth. While the final score went to Taranaki, 16 to 12, the local side showed that it needs to make a lot of improve-ment to its play before meeting some of the countrys

stronger teams. Wanganui on the other hand showed perhaps more initiative but was not supported prperly by the whole team.

Wanganui booty the ball into Taranaki territory.

A Taranaki player is felled by Wanganui but manages to yet the ball away to a fellow player. 10