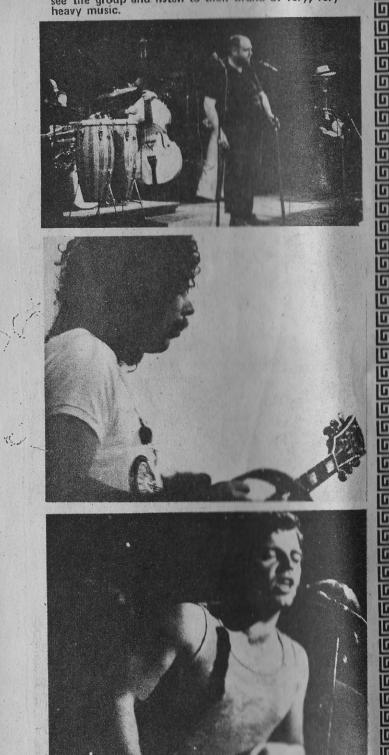

### BLERTA'S BACK

Bierta are probably as well known for their bus as for anything else that they have ever done. The group, who seem to spend almost all their time on the road have recently returned from a period in Australia and they played a concert in the New Plymouth Opera House as part of their returning

home tour. It was only a small audience that went along to see the group and listen to their brand of very, very heavy music.

ومعموهمه ومعموه 00 99999 0 5 town

Inspector Barlow of TV fame, (in real life Stratford Johns) was in New Plymouth last month to appear in a stage production called 'Who Saw Him Die'. While in town he paid a visit to the Police Station where he was given a guided tour. Our camera caught up with 'Barlow' while he was being shown the 'ops room'.