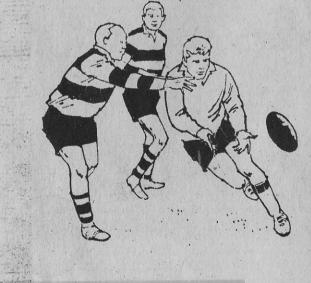

Ramming drums so they would pose a problem for following stock cars is all part of the game.

Wanganui dominate this line out

in Wanna

A Taranaki player takes the ball out of this ruck.

### TARANAKI v. WANGANUI

Taranaki got the Rugby season away to a great start (for Taranaki fans that is) when it beat Wanganui in an Anzac Day match at Rugby Park, New Plymouth. While the final score went to Taranaki, 16 to 12, the local side showed that it needs to make a lot of improve-ment to its play before meeting some of the countrys

stronger teams. Wanganui on the other hand showed perhaps more initiative but was not supported prperly by the whole team.

Wanganui booty the ball into Taranaki territory.

A Taranaki player is felled by Wanganui but manages to yet the ball away to a fellow player. 10

Wanganui on the attack with a Taranaki player making a good blocking attempt.