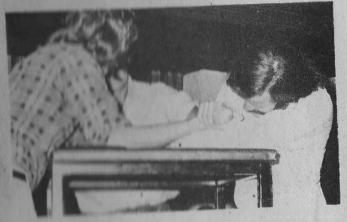

and 5:30pm Sundays.

First class vehicles and drivers available for charter and tourist excursions.

QUEEN STREET, NEW PLYMOUTH **PHONE 75-482** 



Jobn Campbell and Colin Riley begin their match.



There was burnour too .... in the match between Jan Soster and Wally Saunders.



Malcolm Keighley versus Harold Kickby.

# NEW SPORT

A new sport has reared its head throughout New Zealand; gathering momentum no doubt from television ceverage of matches in the Chatham Islands. Wrist Wrestling made its public debut in New Plymouth in the Westown Hotel. It was obvious from those who attended the series of matches in the Westown, that there is a great amount of public interest in wrist wrestling.



and John Campbell gains the advantage.



Rahhue Cipollini and Noel Collier line up bands for



and Harold Kickby wins the match.

22



High spirits as the match between Bernie O'Regan and Shamus Wheelan gets underway.



Shaun Wheelan versus John Guppy.



A match between Martin Barber and Wayne Zodau.

this was an exciting match and took a long time for a decision.



Shaun gets the better of John.

and a final few ounces of strength to win.



team work as the ball is driven up field.



Another goal added to the score.



A save by the goalie.



ACTION .... as the camera catches two players in mid-air.



FITZROY v. STRATFORD

Despite a final score that went to Stratford, Fitzroy fought brilliantly in this senior match held at Bell Block. The Fitzroy team were raw on this ocassion; the first match of the season. They have many new members in the team and have yet to meld as a